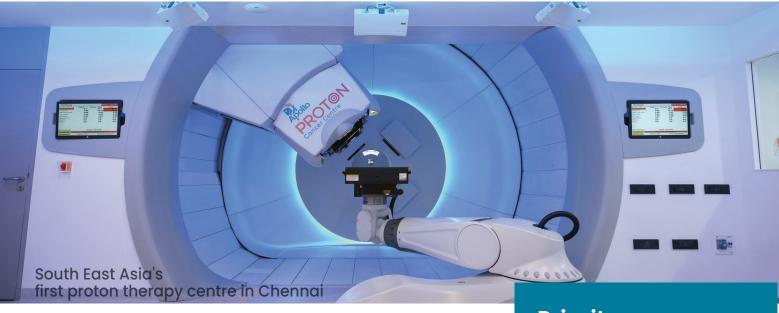

## HI-TECH AND HI-TOUCH

at the forefront of clinical excellence

15 Robotic Units, Proton Therapy, CyberKnife, Truebeam, Tomo, Novalis, PET-MRI, PET-CT, 3T-MRI, 640 Slice CT.