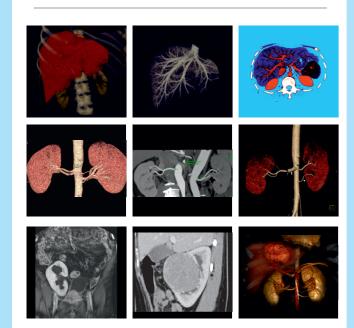

Transplant Imaging' has evolved as a sub-speciality in recent times. Imaging-based pre-transplantation donor evaluation, surgical planning and post-transplant surveillance are now integral parts of all organ transplantation programs. Pre-operative imaging of Liver and Kidneys is an essential component of transplant work-up. This CME will be immensely useful for the practicing Radiologists as well as Radiology residents.