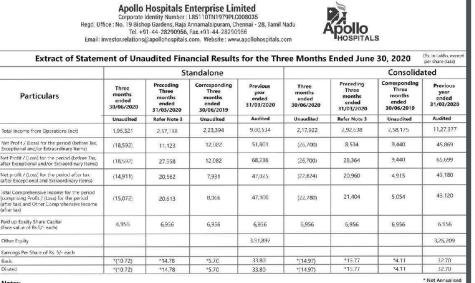

### Extract of Statement of Unaudited Financial Results for the Three Months Ended June 30, 2020 (Rs. in Lakhs, exce per share data)

cept

+

|                                                                                                                                                                                                                       |                                        | St                                                  | Standalone                                              |                                         |                                        |                                                     | Consolidated                                            | ted                                     |
|-----------------------------------------------------------------------------------------------------------------------------------------------------------------------------------------------------------------------|----------------------------------------|-----------------------------------------------------|---------------------------------------------------------|-----------------------------------------|----------------------------------------|-----------------------------------------------------|---------------------------------------------------------|-----------------------------------------|
| Particulars                                                                                                                                                                                                           | Three<br>months<br>ended<br>30/06/2020 | Preceding<br>Three<br>months<br>ended<br>31/03/2020 | Corresponding<br>Three<br>months<br>ended<br>30/06/2019 | Previous<br>year<br>ended<br>31/03/2020 | Three<br>months<br>ended<br>30/06/2020 | Preceding<br>Three<br>months<br>ended<br>31/03/2020 | Corresponding<br>Three<br>months<br>ended<br>30/06/2019 | Previous<br>year<br>ended<br>31/03/2020 |
|                                                                                                                                                                                                                       | Unaudited                              | Refer Note 3                                        | Unaudited                                               | Audited                                 | Unaudited                              | Refer Note 3                                        | Unaudited                                               | Audited                                 |
| Total Income from Operations (net)                                                                                                                                                                                    | 1,96,321                               | 2,57,138                                            | 2,23,394                                                | 9,80,534                                | 2,17,922                               | 2,92,638                                            | 2,58,175                                                | 11,27,377                               |
| Net Profit / (Loss) for the period (before Tax,<br>Eventional and/or Extraordinary Items)                                                                                                                             | (18,592)                               | 11,123                                              | 12,082                                                  | 51,801                                  | (26,700)                               | 8,534                                               | 9,440                                                   | 45,869                                  |
| Net Profit / (Loss) for the period (before Tax, after Exceptional and/or Extraordinary Items)                                                                                                                         | (18,592)                               | 27,558                                              | 12,082                                                  | 68,236                                  | (26,700)                               | 28,364                                              | 9,440                                                   | 65,699                                  |
| Net profit / (Loss) for the period after tax<br>(after Exceptional and Extraordinary items)                                                                                                                           | (14,911)                               | 20,562                                              | 7,931                                                   | 47,025                                  | (22,624)                               | 20,960                                              | 4,915                                                   | 43,180                                  |
| Total Comprehensive Income for the period<br>[comprising Profit / (Loss) for the period<br>(after tax) and Other Comprehensive Income<br>(after tax)                                                                  | (15,072)                               | 20,613                                              | 8,066                                                   | 47,100                                  | (22,780)                               | 21,404                                              | 5,054                                                   | 43,120                                  |
| Paid up Equity Share Capital<br>(Face value of Rs.5/- each)                                                                                                                                                           | 6,956                                  | 6,956                                               | 6,956                                                   | 6,956                                   | 6,956                                  | 6,956                                               | 6,956                                                   | 6,956                                   |
| Other Equity                                                                                                                                                                                                          |                                        |                                                     |                                                         | 3,91,897                                |                                        |                                                     |                                                         | 3,26,209                                |
| Earnings Per Share of Rs. 5/- each                                                                                                                                                                                    |                                        |                                                     |                                                         |                                         |                                        |                                                     |                                                         |                                         |
| Basic                                                                                                                                                                                                                 | *(10.72)                               | *14.78                                              | *5.70                                                   | 33.80                                   | *(14.97)                               | *15.77                                              | *4.11                                                   | 32.70                                   |
| Diluted                                                                                                                                                                                                               | *(10.72)                               | *14.78                                              | *5.70                                                   | 33.80                                   | *(14.97)                               | *15.77                                              | *4.11                                                   | 32.70                                   |
|                                                                                                                                                                                                                       |                                        |                                                     |                                                         |                                         |                                        |                                                     |                                                         | * Not Annualised                        |
| 1 The above is an extract of the detailed format of financial results (both standalone and consolidated) for the three months ended June 30, 2020 filed with stock exchanges under Regulation 33 of the SEBI (Listing | at of financial result                 | s (both standalone a                                | and consolidated) for th                                | e three months ende                     | d June 30, 2020 filed                  | l with stock exchanges                              | under Regulation 33                                     | of the SEBI (Listing                    |