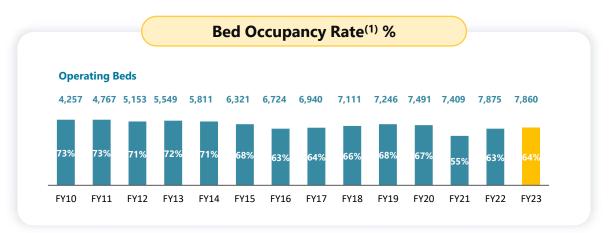

# ....Aided by Strong Operating Metrics

Note: All operating data for owned hospitals.

- (1) Bed Occupancy Rate: Total Occupied Bed Days/Total Operating Bed Days. Represents % of available hospital beds occupied by patients.
- (2) ALOS represents average number of days patients stay in our hospitals.
- (3) ARPOB (Net of doctor fees): Total Hospital Revenue/Patient Days (Total Occupancy in Numbers (Average Daily Census) x No of days).