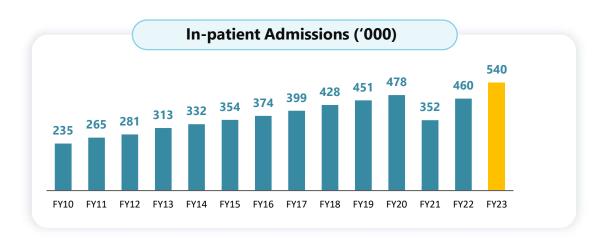

# ....Aided by Strong Operating Metrics

Note: All operating data for owned hospitals.

- (1) Bed Occupancy Rate: Total Occupied Bed Days/Total Operating Bed Days. Represents % of available hospital beds occupied by patients.
- (2) ALOS represents average number of days patients stay in our hospitals.
- (3) ARPOB (Net of doctor fees): Total Hospital Revenue/Patient Days (Total Occupancy in Numbers (Average Daily Census) x No of days).