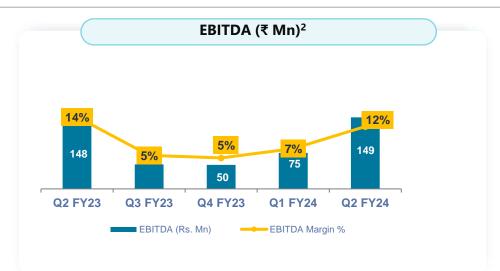

Overall Consolidated Revenue grew by 14% to ₹ 48,469 mio.

- HCS Revenue grew by 12%
- AHLL grew by 11%
- Apollo HealthCo grew by **17%**

EBITDA excluding 24|7 cost increased by 11% to ₹ 8,248 mio.

Consolidated PAT grew by 14%.