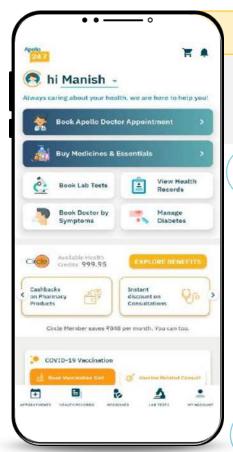

### **Apollo 247 – Digital Platform**

As at Sep 30, 2023

~29Mn+ Registrations

~8.8 Lakh+ **Daily Active Users** 

~6,261

Doctors

Added Q2 24

Closed Q2 24

Net

107

98

Virtual Doctor Consultation

Online Medicine delivery

Online Diagnostic Booking

Patient e-health records

Condition management

**Daily Consultations** 11,400+

Daily Medicine orders 40,000+

Daily sample collections ~2500