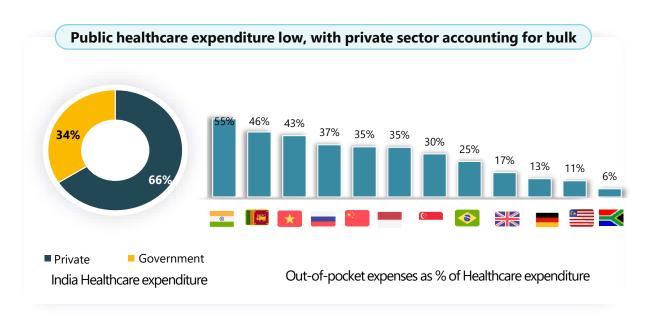

# **Hugely Under-Penetrated Market with Attractive Dynamics**

Private sector players are well-positioned to leverage opportunity given low contribution of government spending

Source: CRISIL research Jan 23

Note: Healthcare expenditure data as of 2019; Per-capita data at an international dollar rate, adjusted for purchasing-power parity from CRISIL Research Sep 22