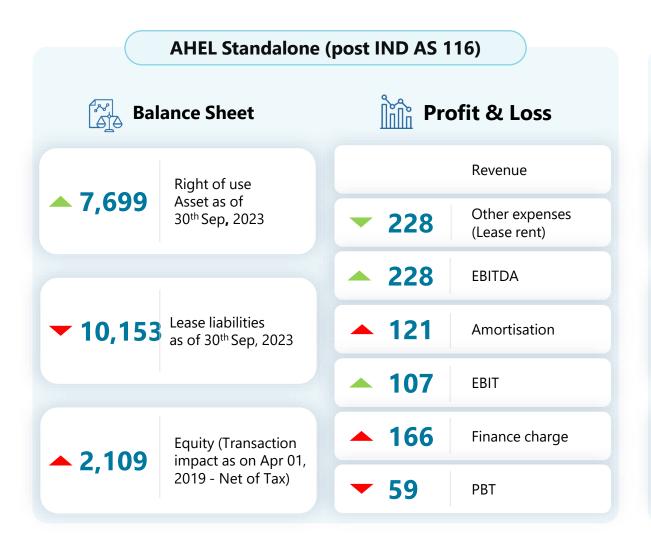

# ROCE - Consolidated Segment Capital employed ROCE HCS (excl CWIP) ₹66,871 28% Pharmacy Distribution¹ ₹17,490 32% AHEL Consolidated² ₹80,634 20%

1 ROCE = EBIT of Offline Pharmacy Distribution / Capital Employed of Offline Pharmacy Distribution 2 Includes Capital Employed of : AHLL ₹1,902 mio & Apollo 24|7 (₹5,629) mio ; Excludes CWIP ₹ 7,399 mio (towards new projects under development )