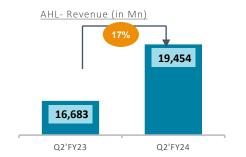

# **Consolidated Financials Q2FY24**

(₹ mio)

| ₹ Mio          |                        | Healthcare<br>Services | Diagnostics &<br>Retail Health<br>(AHLL) | Digital Health<br>& Pharmacy<br>Distribution<br>(AHE) | Consol |
|----------------|------------------------|------------------------|------------------------------------------|-------------------------------------------------------|--------|
|                | Total Revenues         | 25,472                 | 3,542                                    | 19,454                                                | 48,469 |
|                | EBITDA (Pre 24 7 Cost) | 6,344                  | 318                                      | 1,586                                                 | 8,248  |
|                | margin (%)             | 24.9%                  | 9.0%                                     | 8.2%                                                  | 17.0%  |
|                | 24/7 Operating Cost    |                        |                                          | -1,622                                                | -1,622 |
|                | ESOP(Non Cash expense) |                        |                                          | -351                                                  | -351   |
| Q2FY24         | EBITDA                 | 6,344                  | 318                                      | -387                                                  | 6,275  |
| Q2F124         | margin (%)             | 24.9%                  | 9.0%                                     | -                                                     | 12.9%  |
|                | EBIT                   | 5,123                  | 30                                       | -512                                                  | 4,641  |
|                | margin (%)             | 20.1%                  | 0.9%                                     | -                                                     | 9.6%   |
|                | PBT                    | 4,625                  | -158                                     | -677                                                  | 3,790  |
|                | margin (%)             | 18.2%                  | -                                        | -                                                     | 7.8%   |
|                | PAT (Reported)         | 3,136                  | -130                                     | -678                                                  | 2,329  |
|                |                        |                        |                                          |                                                       |        |
|                | Total Revenues         | 22,645                 | 3,183                                    | 16,683                                                | 42,511 |
|                | EBITDA (Pre 24 7 Cost) | 5,712                  | 377                                      | 1,308                                                 | 7,398  |
|                | margin (%)             | 25.2%                  | 11.9%                                    | 7.8%                                                  | 17.4%  |
|                | 24/7 Operating Cost    |                        |                                          | -1,524                                                | -1,524 |
|                | ESOP(Non Cash expense) |                        |                                          | -220                                                  | -220   |
| Q2FY23         | EBITDA                 | 5,712                  | 377                                      | -436                                                  | 5,654  |
| QLI ILS        | margin (%)             | 25.2%                  | 11.9%                                    | -                                                     | 13.3%  |
|                | EBIT                   | 4,515                  | 132                                      | -543                                                  | 4,104  |
|                | margin (%)             | 19.9%                  | 4.1%                                     | -                                                     | 9.7%   |
|                | PBT                    | 3,983                  | -10                                      | -702                                                  | 3,271  |
|                | margin (%)             | 17.6%                  | -                                        | -                                                     | 7.7%   |
|                | PAT (Reported)         | 2,744                  | -13                                      | -692                                                  | 2,040  |
| YOY Growth     |                        |                        |                                          |                                                       |        |
| Revenue        |                        | 12%                    | 11%                                      | 17%                                                   | 14%    |
| EBITDA (Pre 24 | 7 Cost)                | 11%                    | -16%                                     | 21%                                                   | 11%    |

Overall Consolidated Revenue grew by 14% to ₹ 48,469 mio.

- HCS Revenue grew by 12%
- AHLL grew by 11%
- Apollo HealthCo grew by **17%**

EBITDA excluding 24|7 cost increased by 11% to ₹ 8,248 mio.

Consolidated PAT grew by 14%.