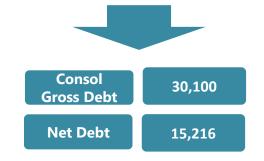

# ROCE - Consolidated Segment Capital employed ROCE HCS (excl CWIP) ₹66,871 28% Pharmacy Distribution¹ ₹17,490 32% AHEL Consolidated² ₹80,634 20%

1 ROCE = EBIT of Offline Pharmacy Distribution / Capital Employed of Offline Pharmacy Distribution 2 Includes Capital Employed of : AHLL ₹1,902 mio & Apollo 24|7 (₹5,629) mio ; Excludes CWIP ₹ 7,399 mio (towards new projects under development )