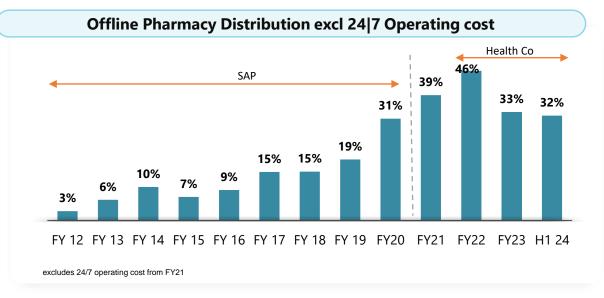

# ROCE - Consolidated Segment Capital employed ROCE HCS (excl CWIP) ₹66,871 28% Pharmacy Distribution¹ ₹17,490 32% AHEL Consolidated² ₹80,634 20%

1 ROCE = EBIT of Offline Pharmacy Distribution / Capital Employed of Offline Pharmacy Distribution 2 Includes Capital Employed of : AHLL ₹1,902 mio & Apollo 24|7 (₹5,629) mio ; Excludes CWIP ₹ 7,399 mio (towards new projects under development )