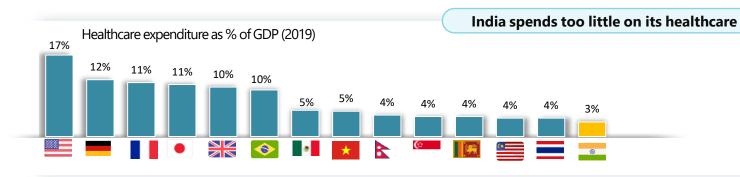

# **Hugely Under-Penetrated Market with Attractive Dynamics**

Private sector players are well-positioned to leverage opportunity given low contribution of government spending

Source: CRISIL research Jan 23

Note: Healthcare expenditure data as of 2019; Per-capita data at an international dollar rate, adjusted for purchasing-power parity from CRISIL Research Sep 22