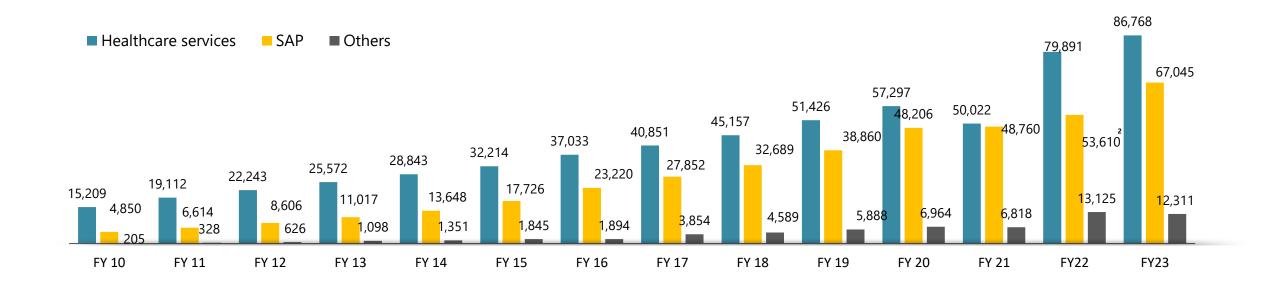

# **Strong Growth in Revenues across Businesses**

FY23 **\$2.02 billion** 

Consolidated Revenue<sup>1</sup>

FY13-FY23 **16%** 

**CAGR (Consolidated Rev)** 

FY13-FY23

14%

**CAGR (HCS incl AHLL)** 

FY13-FY23

20%

CAGR (Pharmacy)<sup>2</sup>

Total Consolidated Revenues (1) (₹Mn) | Revenue is net of fees paid to fee-for-service consultants in Hospitals | Revenues of Delhi is not consolidated under Ind AS due to joint control Others segment above includes AHLL & Apollo Munich till FY15 and post that only AHLL as Apollo Munich is not consolidated.