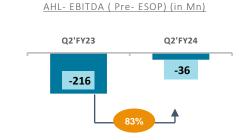

# **Consolidated Financials Q2FY24**

(₹ mio)

| ₹ Mio          |                        | Healthcare<br>Services | Diagnostics &<br>Retail Health<br>(AHLL) | Digital Health<br>& Pharmacy<br>Distribution<br>(AHE) | Consol |
|----------------|------------------------|------------------------|------------------------------------------|-------------------------------------------------------|--------|
|                | Total Revenues         | 25,472                 | 3,542                                    | 19,454                                                | 48,469 |
|                | EBITDA (Pre 24 7 Cost) | 6,344                  | 318                                      | 1,586                                                 | 8,248  |
|                | margin (%)             | 24.9%                  | 9.0%                                     | 8.2%                                                  | 17.0%  |
|                | 24/7 Operating Cost    |                        |                                          | -1,622                                                | -1,622 |
|                | ESOP(Non Cash expense) |                        |                                          | -351                                                  | -351   |
| Q2FY24         | EBITDA                 | 6,344                  | 318                                      | -387                                                  | 6,275  |
| Q2F124         | margin (%)             | 24.9%                  | 9.0%                                     | -                                                     | 12.9%  |
|                | EBIT                   | 5,123                  | 30                                       | -512                                                  | 4,641  |
|                | margin (%)             | 20.1%                  | 0.9%                                     | -                                                     | 9.6%   |
|                | PBT                    | 4,625                  | -158                                     | -677                                                  | 3,790  |
|                | margin (%)             | 18.2%                  | -                                        | -                                                     | 7.8%   |
|                | PAT (Reported)         | 3,136                  | -130                                     | -678                                                  | 2,329  |
|                |                        |                        |                                          |                                                       |        |
|                | Total Revenues         | 22,645                 | 3,183                                    | 16,683                                                | 42,511 |
|                | EBITDA (Pre 24 7 Cost) | 5,712                  | 377                                      | 1,308                                                 | 7,398  |
|                | margin (%)             | 25.2%                  | 11.9%                                    | 7.8%                                                  | 17.4%  |
|                | 24/7 Operating Cost    |                        |                                          | -1,524                                                | -1,524 |
|                | ESOP(Non Cash expense) |                        |                                          | -220                                                  | -220   |
| Q2FY23         | EBITDA                 | 5,712                  | 377                                      | -436                                                  | 5,654  |
| QLI ILS        | margin (%)             | 25.2%                  | 11.9%                                    | -                                                     | 13.3%  |
|                | EBIT                   | 4,515                  | 132                                      | -543                                                  | 4,104  |
|                | margin (%)             | 19.9%                  | 4.1%                                     | -                                                     | 9.7%   |
|                | PBT                    | 3,983                  | -10                                      | -702                                                  | 3,271  |
|                | margin (%)             | 17.6%                  | -                                        | -                                                     | 7.7%   |
|                | PAT (Reported)         | 2,744                  | -13                                      | -692                                                  | 2,040  |
| YOY Growth     |                        |                        |                                          |                                                       |        |
| Revenue        |                        | 12%                    | 11%                                      | 17%                                                   | 14%    |
| EBITDA (Pre 24 | 7 Cost)                | 11%                    | -16%                                     | 21%                                                   | 11%    |

Overall Consolidated Revenue grew by 14% to ₹ 48,469 mio.

- HCS Revenue grew by 12%
- AHLL grew by 11%
- Apollo HealthCo grew by **17%**

EBITDA excluding 24|7 cost increased by 11% to ₹ 8,248 mio.

Consolidated PAT grew by 14%.