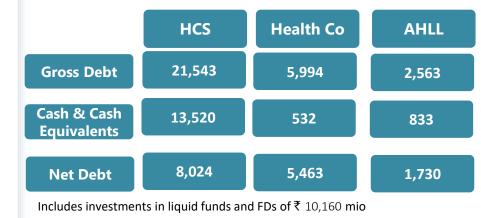

# ROCE - Consolidated Segment Capital employed ROCE HCS (excl CWIP) ₹66,871 28% Pharmacy Distribution¹ ₹17,490 32% AHEL Consolidated² ₹80,634 20%

1 ROCE = EBIT of Offline Pharmacy Distribution / Capital Employed of Offline Pharmacy Distribution 2 Includes Capital Employed of : AHLL ₹1,902 mio & Apollo 24|7 (₹5,629) mio ; Excludes CWIP ₹ 7,399 mio (towards new projects under development )