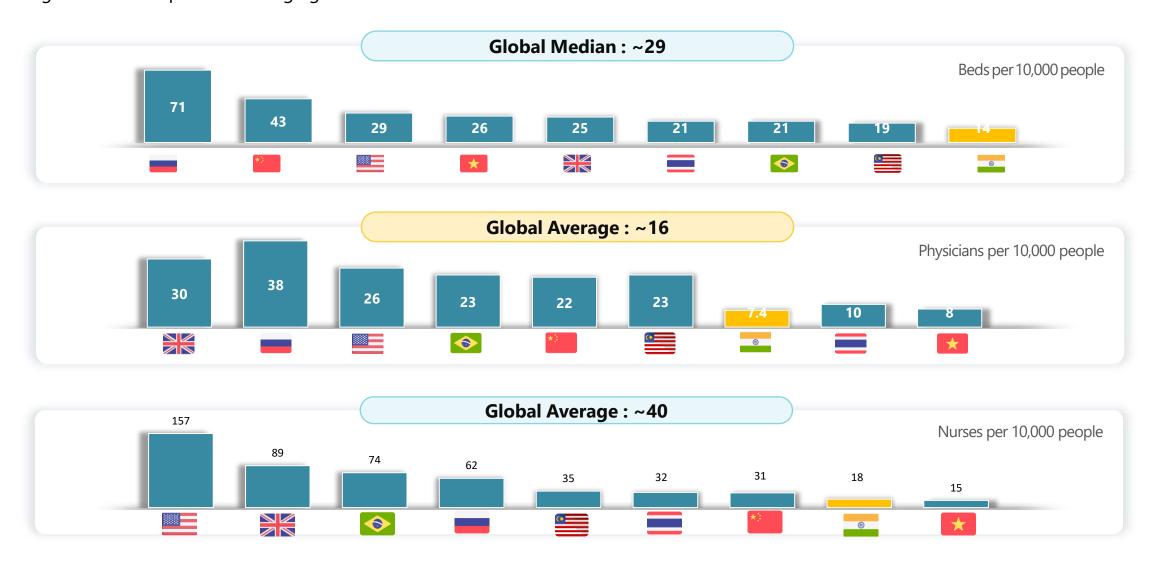

# **Hugely Under-Penetrated Market with Attractive Dynamics**

Private sector players are well-positioned to leverage opportunity given low contribution of government spending

Source: CRISIL research Jan 23

Note: Healthcare expenditure data as of 2019; Per-capita data at an international dollar rate, adjusted for purchasing-power parity from CRISIL Research Sep 22

# Infrastructure lag provides strong growth tailwinds

India lags other developed and emerging economies in healthcare infrastructure