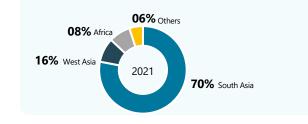

# India is fast emerging as a major medical tourist destination Medical Tourists (in Mn)

Break up of medical Tourists by major region of origin

| Ailments (US\$)         | US      | Korea  | Singapore | Thailand | India |
|-------------------------|---------|--------|-----------|----------|-------|
| Hip replacement         | 50,000  | 14,120 | 12,000    | 7,879    | 7,000 |
| Knee Replacement        | 50,000  | 19,800 | 13,000    | 12,297   | 6,200 |
| Heart bypass            | 144,000 | 28,900 | 18,500    | 15,121   | 5,200 |
| Angioplasty             | 57,000  | 15,200 | 13,000    | 3,788    | 3,300 |
| Heart valve replacement | 170,000 | 43,500 | 12,500    | 21,212   | 5,500 |
| Dental implant          | 2,800   | 4,200  | 1,500     | 3,636    | 1,000 |