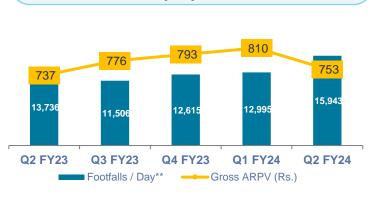

HCS Revenue grew by 12% in Q2FY24 (Volume growth of 4% price and case mix of 8%).

Self pay and Insurance grew by 14% in Revenue vs Q2FY23; aided by strong surgical mix.

International patients revenue witnessed 20% increase in Q2FY24.

ARPOB¹ grew by **14%** to **₹57,391 in Q2FY24**; ₹57,581 growth of 13% in H1 FY24

Capital employed excl CWIP (H1FY24)

66,871

**ROCE 28%** 

| ₹Mio                     | Q2 FY24 | Q2 FY23 | YoY     | H1 FY24 | H1 FY23 | YoY     |
|--------------------------|---------|---------|---------|---------|---------|---------|
| No of Hospitals          | 44      | 44      |         | 44      | 44      |         |
| Operating beds           | 7765    | 7872    | -1%     | 7765    | 7872    | -1%     |
| Occupancy                | 68%     | 68%     |         | 65%     | 64%     |         |
| Revenue                  | 25,472  | 22,645  | 12%     | 48,409  | 42,879  | 13%     |
| EBITDA (Post Ind AS 116) | 6,344   | 5,712   | 11%     | 11,767  | 10,556  | 11%     |
| margin (%)               | 24.9%   | 25.2%   | -32 bps | 24.3%   | 24.6%   | -31 bps |
| EBIT                     | 5,123   | 4,515   | 13%     | 9,333   | 8,220   | 14%     |
| margin (%)               | 20.1%   | 19.9%   | 17 bps  | 19.3%   | 19.2%   | 11 bps  |
| PBT                      | 4,625   | 3,983   | 16%     | 8,355   | 7,114   | 17%     |
| PAT                      | 3,136   | 2,744   | 14%     | 5,775   | 4,969   | 16%     |
| Margin                   | 12.3%   | 12.1%   | 19 bps  | 11.9%   | 11.6%   | 34 bps  |