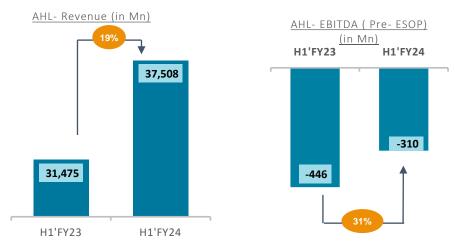

# **Consolidated Financials H1FY24**

(₹ mio)

| ₹Mio           |                                                       | Healthcare<br>Services | Diagnostics &<br>Retail Health<br>(AHLL) | Digital Health<br>& Pharmacy<br>Distribution<br>(AHE) | Consol |
|----------------|-------------------------------------------------------|------------------------|------------------------------------------|-------------------------------------------------------|--------|
|                | Total Revenues                                        | 48,409                 | 6,730                                    | 37,508                                                | 92,647 |
|                | EBITDA (Pre 24 7 Cost)                                | 11,767                 | 550                                      | 3,060                                                 | 15,377 |
|                | margin (%)                                            | 24.3%                  | 8.2%                                     | 8.2%                                                  | 16.6%  |
|                | 24/7 Operating Cost                                   |                        |                                          | -3,370                                                | -3,370 |
|                | ESOP(Non Cash expense)                                |                        |                                          | -643                                                  | -643   |
| H1FY24         | EBITDA                                                | 11,767                 | 550                                      | -953                                                  | 11,365 |
| ПІГТ24         | margin (%)                                            | 24.3%                  | 8.2%                                     | -                                                     | 12.3%  |
|                | EBIT                                                  | 9,333                  | -72                                      | -1,199                                                | 8,062  |
|                | margin (%)                                            | 19.3%                  | -                                        | -                                                     | 8.7%   |
|                | PBT                                                   | 8,355                  | -363                                     | -1,502                                                | 6,490  |
|                | margin (%)                                            | 17.3%                  | -                                        | -                                                     | 7.0%   |
|                | PAT (Reported)                                        | 5,775                  | -277                                     | -1,503                                                | 3,995  |
|                |                                                       |                        |                                          |                                                       |        |
|                | Total Revenues                                        | 42,879                 | 6,113                                    | 31,475                                                | 80,467 |
|                | EBITDA (Pre 24 7 Cost)                                | 10,556                 | 672                                      | 2,490                                                 | 13,717 |
|                | margin (%)                                            | 24.6%                  | 11.0%                                    | 7.9%                                                  | 17.0%  |
|                | 24/7 Operating Cost                                   | 0                      | 0                                        | -2,936                                                | -2,936 |
|                | ESOP(Non Cash expense)                                |                        |                                          | -220                                                  | -220   |
| H1FY23         | EBITDA                                                | 10,556                 | 672                                      | -667                                                  | 10,561 |
|                | margin (%)                                            | 24.6%                  | 11.0%                                    | -                                                     | 13.1%  |
|                | EBIT                                                  | 8,220                  | 192                                      | -879                                                  | 7,533  |
|                | margin (%)                                            | 19.2%                  | 3.1%                                     | -                                                     | 9.4%   |
|                | PBT                                                   | 7,114                  | -98                                      | -1,203                                                | 5,813  |
|                | margin (%)                                            | 16.6%                  | -                                        | -                                                     | 7.2%   |
|                | PAT (Normalized for exceptional charge / write back)1 | 4,969                  | -72                                      | -1,152                                                | 3,745  |
|                | Add: Exceptional item                                 |                        |                                          |                                                       | 1,466  |
|                | PAT (Reported)                                        |                        |                                          |                                                       | 5,211  |
| YOY Growth     |                                                       |                        |                                          |                                                       |        |
| Revenue        |                                                       | 13%                    | 10%                                      | 19%                                                   | 15%    |
| EBITDA (Pre 24 | 7 Cost)                                               | 11%                    | -18%                                     | 23%                                                   | 12%    |