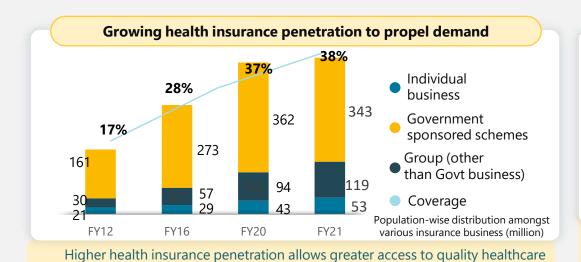

# **Rapid Demand Growth Driven by**

Demographic shifts, Changing consumption patterns, increasing affordability and favorable regulatory environment

# Pradhan Mantri Jan Arogya Yojana adds a demand impetus ~24,000+ Hospitals Treatments since September 2018 Strategic partnerships to spread awareness, technology partnership and industry partnerships