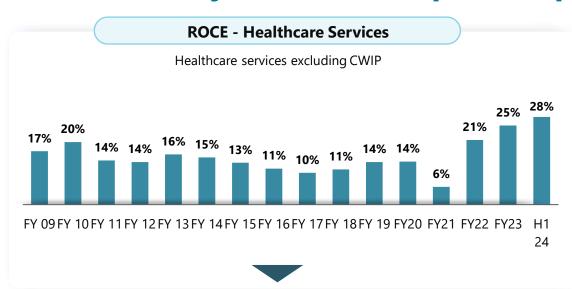

# ....and Healthy Return on Capital Employed

# ROCE - Consolidated Segment Capital employed ROCE HCS (excl CWIP) ₹66,871 28% Pharmacy Distribution¹ ₹17,490 32% AHEL Consolidated² ₹80,634 20%

1 ROCE = EBIT of Offline Pharmacy Distribution / Capital Employed of Offline Pharmacy Distribution 2 Includes Capital Employed of : AHLL ₹1,902 mio & Apollo 24|7 (₹5,629) mio ; Excludes CWIP ₹ 7,399 mio (towards new projects under development )