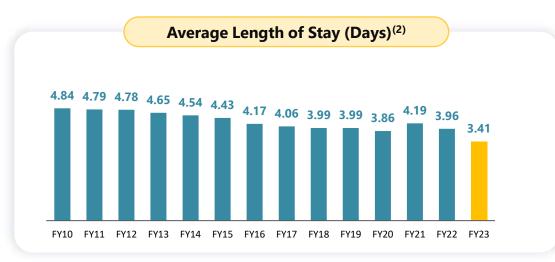

# ....Aided by Strong Operating Metrics

Note: All operating data for owned hospitals.

- (1) Bed Occupancy Rate: Total Occupied Bed Days/Total Operating Bed Days. Represents % of available hospital beds occupied by patients.
- (2) ALOS represents average number of days patients stay in our hospitals.
- (3) ARPOB (Net of doctor fees): Total Hospital Revenue/Patient Days (Total Occupancy in Numbers (Average Daily Census) x No of days).

### **Higher revenue & profitability**

Balanced out-patient & in-patient mix

**Reduced ALOS** 

Increasing ARPOB

Improving case mix