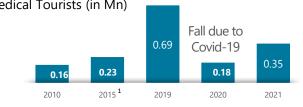

# India is fast emerging as a major medical tourist destination Medical Tourists (in Mn)

Break up of medical Tourists by major region of origin

| Ailments (US\$)         | US      | Korea  | Singapore | Thailand | India |
|-------------------------|---------|--------|-----------|----------|-------|
| Hip replacement         | 50,000  | 14,120 | 12,000    | 7,879    | 7,000 |
| Knee Replacement        | 50,000  | 19,800 | 13,000    | 12,297   | 6,200 |
| Heart bypass            | 144,000 | 28,900 | 18,500    | 15,121   | 5,200 |
| Angioplasty             | 57,000  | 15,200 | 13,000    | 3,788    | 3,300 |
| Heart valve replacement | 170,000 | 43,500 | 12,500    | 21,212   | 5,500 |
| Dental implant          | 2,800   | 4,200  | 1,500     | 3,636    | 1,000 |