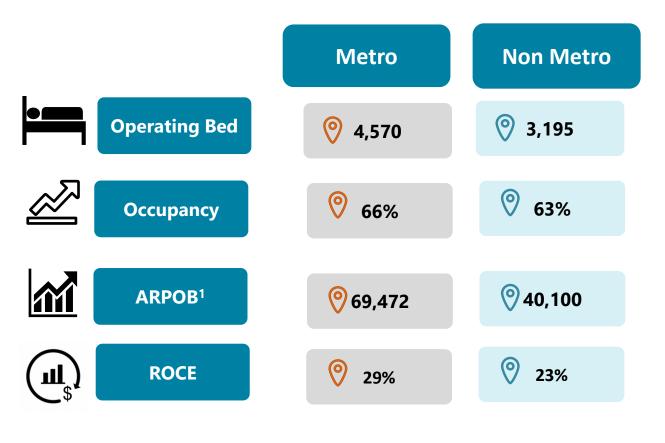

itals<sup>1</sup>



2,759 Capacity Beds



2,382 Operational Beds



68% Occupancy rate



Focus on Centers of Excellence with strong, clinically differentiated anchor specialties in each market



Extend and expand our oncology presence both through specialization and exclusive oncology referral hospitals in the cluster



Set benchmark standards in clinical outcomes, technology and practices in select acute and tertiary care services (CONECT)



Further Strengthen Clinical engagement through sub specialty focus



Drive Conscious consumption and Cost Efficiencies

Note: Data as of Sep 30, 2023; Internally company classifies any hospital commissioned prior to 12 years as mature hospital; 1 Corresponds to owned, Subs & Jvs hospitals only

# **Strong ROCE across Metros and Non Metros**







# Healthcare Services: Expansion Plan



| Project                     | Nature                     | Total<br>Beds | Census<br>Beds | Project Cost<br>(in Crs) | Remarks                                                                                                        |
|-----------------------------|----------------------------|---------------|----------------|--------------------------|----------------------------------------------------------------------------------------------------------------|
| Expected commisioning: FY25 |                            |               |                |                          |                                                                                                                |
| Gachibowli, Hyderabad       | Greenfield - Asset Li