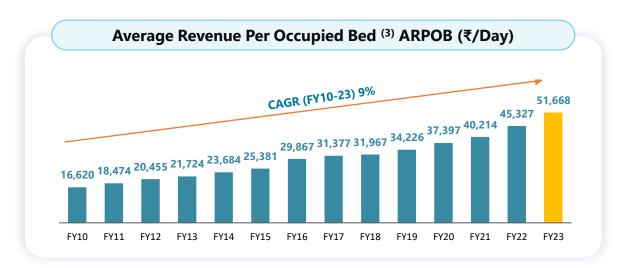

# ....Aided by Strong Operating Metrics

Note: All operating data for owned hospitals.

- (1) Bed Occupancy Rate: Total Occupied Bed Days/Total Operating Bed Days. Represents % of available hospital beds occupied by patients.
- (2) ALOS represents average number of days patients stay in our hospitals.
- (3) ARPOB (Net of doctor fees): Total Hospital Revenue/Patient Days (Total Occupancy in Numbers (Average Daily Census) x No of days).

### **Higher revenue & profitability**

Balanced out-patient & in-patient mix

**Reduced ALOS** 

Increasing ARPOB

Improving case mix

ARPOB¹ grew by **14%** to **₹57,391 in Q2FY24**; ₹57,581 growth of 13% in H1 FY24

Capital employed excl CWIP (H1FY24)

66,871

**ROCE 28%** 

| ₹Mio                     | Q2 FY24 | Q2 FY23 | YoY     | H1 FY24 | H1 FY23 | YoY     |
|--------------------------|---------|---------|---------|---------|---------|---------|
| No of Hospitals          | 44      | 44      |         | 44      | 44      |         |
| Operating beds           | 7765    | 7872    | -1%     | 7765    | 7872    | -1%     |
| Occupancy                | 68%     | 68%     |         | 65%     | 64%     |         |
| Revenue                  | 25,472  | 22,645  | 12%     | 48,409  | 42,879  | 13%     |
| EBITDA (Post Ind AS 116) | 6,344   | 5,712   | 11%     | 11,767  | 10,556  | 11%     |
| margin (%)               | 24.9%   | 25.2%   | -32 bps | 24.3%   | 24.6%   | -31 bps |
| EBIT                     | 5,123   | 4,515   | 13%     | 9,333   | 8,220   | 14%     |
| margin (%)               | 20.1%   | 19.9%   | 17 bps  | 19.3%   | 19.2%   | 11 bps  |
| PBT                      | 4,625   | 3,983   | 16%     | 8,355   | 7,114   | 17%     |
| PAT                      | 3,136   | 2,744   | 14%     | 5,775   | 4,969   | 16%     |
| Margin                   | 12.3%   | 12.1%   | 19 bps  | 11.9%   | 11.6%   | 34 bps  |