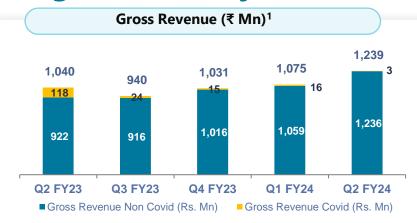

Overall Consolidated Revenue grew by 14% to ₹ 48,469 mio.

- HCS Revenue grew by 12%
- AHLL grew by 11%
- Apollo HealthCo grew by **17%**

EBITDA excluding 24|7 cost increased by 11% to ₹ 8,248 mio.

Consolidated PAT grew by 14%.