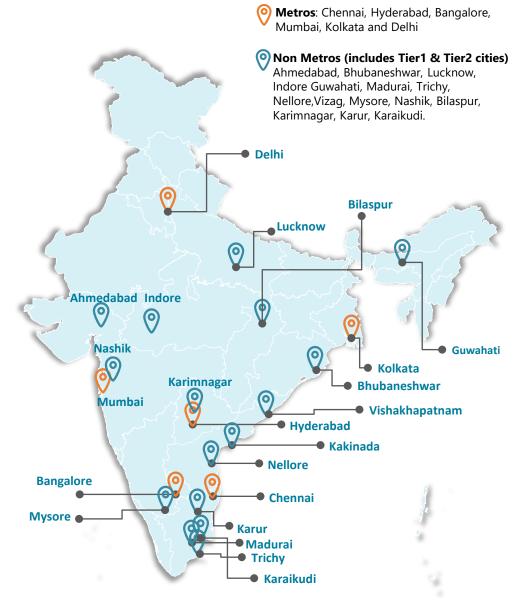

## **Mature Hospitals**

30 Hospitals<sup>1</sup>

5,726 Capacity Beds

5,383 Operational Beds

68%
Occupancy rate

# **New Hospitals**

14 Hospitals<sup>1</sup>

2,759 Capacity Beds

2,382 Operational Beds

68% Occupancy rate

Focus on Centers of Excellence with strong, clinically differentiated anchor specialties in each market

Further Strengthen Clinical engagement through sub specialty focus

Drive Conscious consumption and Cost Efficiencies

Note: Data as of Sep 30, 2023; Internally company classifies any hospital commissioned prior to 12 years as mature hospital; 1 Corresponds to owned, Subs & Jvs hospitals only