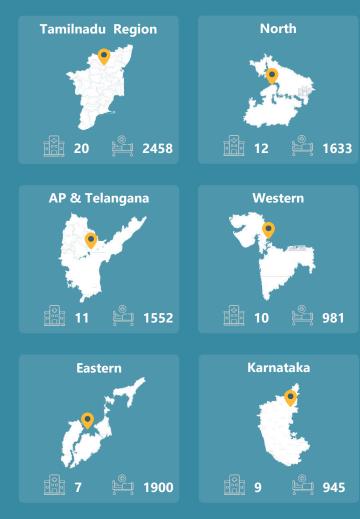

# Largest Hospital Chain in India

71 hospitals 9,789 beds 10,000+ doctors

**FINANCIALS AND SUPPLY-CHAIN** 

- Governed by quality **Clinical Outcomes**
- Cyber Security
- Best in Class Privacy

**Largest Pan-India Hospital Chain** 

|                      | Hospitals | Capacity<br>Beds | Operational beds |
|----------------------|-----------|------------------|------------------|
| AHEL* (a+b)          | 71        | 9,789            | 9,069            |
| Owned<br>Sub & JVs   | 44        | 8,485            | 7,765            |
| Managed<br>Hospitals | 5         | 670              | 670              |
| Total (a)            | 49        | 9,155            | 8,435            |
| AHLL# (b)            | 22        | 634              | 634              |

<sup>\*</sup> Apollo Hospitals Enterprise Limited (Hospitals) . # Apollo Health and Life Style (Retail Healthcare Formats)

### Hospitals 71; Beds 9,789

Not included above:-Kerala ( 1 Managed Hospital with 300 beds); Outside India (1 Managed Hospital with 20 beds).