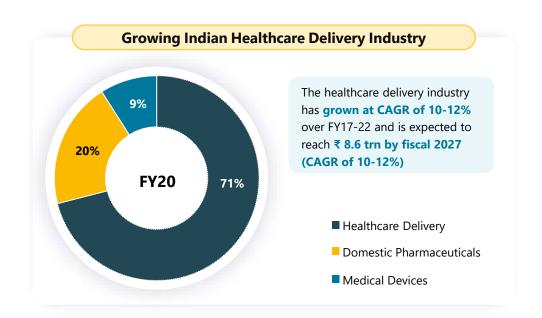

# **Hugely Under-Penetrated Market with Attractive Dynamics**

Private sector players are well-positioned to leverage opportunity given low contribution of government spending

Source: CRISIL research Jan 23

Note: Healthcare expenditure data as of 2019; Per-capita data at an international dollar rate, adjusted for purchasing-power parity from CRISIL Research Sep 22