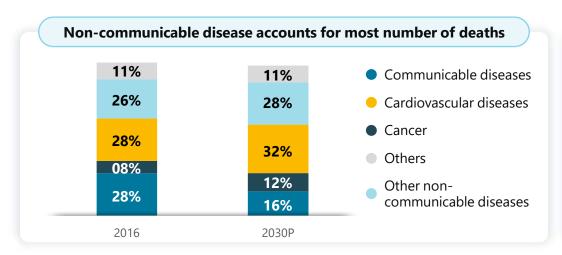

# **Hugely Under-Penetrated Market with Attractive Dynamics**

Private sector players are well-positioned to leverage opportunity given low contribution of government spending

Source: CRISIL research Jan 23

Note: Healthcare expenditure data as of 2019; Per-capita data at an international dollar rate, adjusted for purchasing-power parity from CRISIL Research Sep 22

# Infrastructure lag provides strong growth tailwinds

India lags other developed and emerging economies in healthcare infrastructure