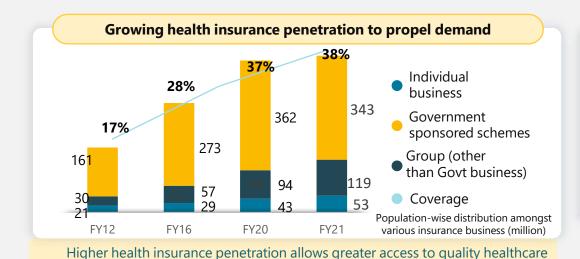

# **Rapid Demand Growth Driven by**

Demographic shifts, Changing consumption patterns, increasing affordability and favorable regulatory environment

# Pradhan Mantri Jan Arogya Yojana adds a demand impetus ~24,000+ Hospitals Treatments since September 2018 Strategic partnerships to spread awareness, technology partnership and industry partnerships