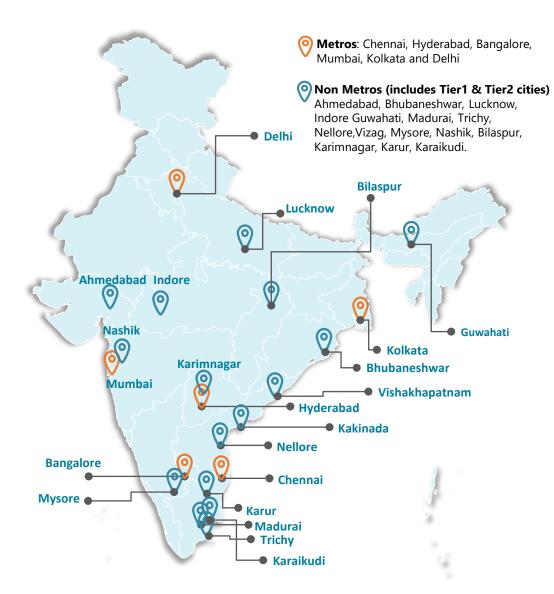

# **Strengthening network across both Metros and Non-metros**

# **Expansion Plans**

| Project                     | Nature                            | Total<br>Beds | Census<br>Beds | Project Cost<br>(in Crs) | Remarks                                                                                                                                                                      |
|-----------------------------|-----------------------------------|---------------|----------------|--------------------------|------------------------------------------------------------------------------------------------------------------------------------------------------------------------------|
| Expected commisioning: FY25 |                                   |               |                |                          |                                                                                                                                                                              |
| Gachibowli, Hyderabad       | Greenfield - Asset Light          | 375           | 300            | ₹ 370                    | Q4 FY25                                                                                                                                                                      |
| Bangalore                   | Brownfield                        | 150           | 110            | ₹ 150                    | Q4 FY25                                                                                                                                                                      |
| Sonarpur Kolkata            | <b>Hospital Asset Acquisition</b> | 220           | 180            | ₹ 240                    | Q4 FY25                                                                                                                                                                      |
| Royal Mudhol Pune           | Hospital Asset Acquisition        | 425           | 350            | ₹ 675                    | Commissioning now planned for end of Q4FY25 with 200 beds Phase 1, along with structural readiness for additional 150 beds to accelerate full operationalization by end FY26 |
|                             |                                   | 1,170         | 940            | ₹ 1,435                  |                                                                                                                                                                              |
| Expected commisioning: FY26 |                                   |               |                |                          |                                                                                                                                                                              |
| Gurgaon                     | <b>Hospital Asset Acquisition</b> | 550           | 420            | ₹ 550                    | Q4 FY26                                                                                                                                                                      |
| SSPM & Mysore Expansion     | Brownfield                        | 140           | 125            | ₹ 150                    | Mysore H1 FY26; SSPM H2 FY26                                                                                                                                                 |
|                             |                                   | 690           | 545            | ₹ 700                    |                                                                                                                                                                              |
| Expected commisioning: FY27 |                                   |               |                |                          |                                                                                                                                                                              |
| OMR Medicity                | Greenfield                        | 600           | 500            | ₹ 725                    | H2 FY27                                                                                                                                                                      |
| Varanasi                    | Greenfield                        | 400           | 300            | ₹ 575                    | H2 FY27                                                                                                                                                                      |
|                             |                                   | 1,000         | 800            | ₹ 1,300                  |                                                                                                                                                                              |
| Total                       |                                   | 2,860         | 2,285          | ₹ 3,435                  |                                                                                                                                                                              |

- Continue to evaluate bolt-on-acquisitions in select Tier-1 cites and Metros
- Greenfield/ Brownfield additions in both Mumbai & Bangalore under active consideration