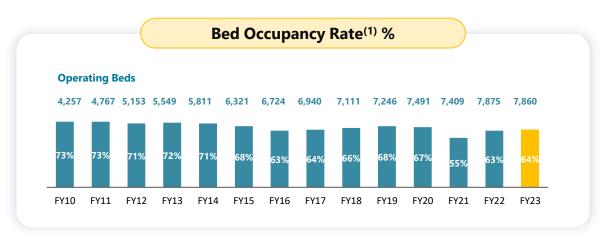

# ....Aided by Strong Operating Metrics

Note: All operating data for owned hospitals.

- (1) Bed Occupancy Rate: Total Occupied Bed Days/Total Operating Bed Days. Represents % of available hospital beds occupied by patients.
- (2) ALOS represents average number of days patients stay in our hospitals.
- (3) ARPOB (Net of doctor fees): Total Hospital Revenue/Patient Days (Total Occupancy in Numbers (Average Daily Census) x No of days).

Source: Company MIS reports