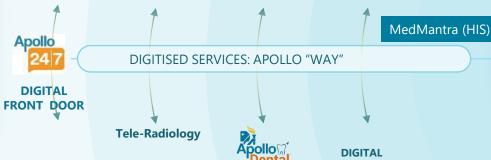

# Largest Hospital Chain in India

73 hospitals 10,103 beds 10,000+ doctors

FINANCIALS AND SUPPLY-CHAIN

- Governed by quality
   Clinical Outcomes
- Cyber Security
- Best in Class Privacy

**Largest Pan-India Hospital Chain** 

|                      | Hospitals | Capacity<br>Beds | Operational beds |
|----------------------|-----------|------------------|------------------|
| AHEL* (a+b)          | 73        | 10,103           | 9,335            |
| Owned<br>Sub & JVs   | 45        | 8,679            | 7,911            |
| Managed<br>Hospitals | 6         | 790              | 790              |
| Total (a)            | 51        | 9,469            | 8,701            |
| AHLL# (b)            | 22        | 634              | 634              |

<sup>\*</sup> Apollo Hospitals Enterprise Limited (Hospitals) . # Apollo Health and Life Style (Retail Healthcare Formats)

### **Hospitals 71; Beds 10,103**

Not included above:-Kerala (1 Managed Hospital with 300 beds); Outside India (2 Managed Hospital with 140 beds).