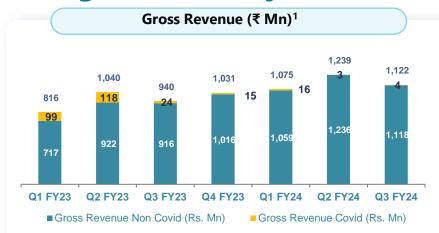

# **Strong Growth in Revenues across Businesses**

FY23 **\$2.02 billion** 

Consolidated Revenue<sup>1</sup>

FY13-FY23

**CAGR (Consolidated Rev)** 

FY13-FY23 **14%** 

**CAGR (HCS incl AHLL)** 

FY13-FY23

20%

CAGR (Pharmacy)<sup>2</sup>

Total Consolidated Revenues (1) (₹Mn) | Revenue is net of fees paid to fee-for-service consultants in Hospitals | Revenues of Delhi is not consolidated under Ind AS due to joint control Others segment above includes AHLL & Apollo Munich till FY15 and post that only AHLL as Apollo Munich is not consolidated.