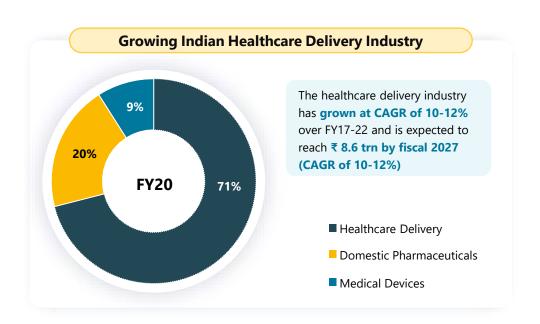

# **Hugely Under-Penetrated Market with Attractive Dynamics**

Private sector players are well-positioned to leverage opportunity given low contribution of government spending

Source: CRISIL research Jan 23

Note: Healthcare expenditure data as of 2019; Per-capita data at an international dollar rate, adjusted for purchasing-power parity from CRISIL Research Sep 22