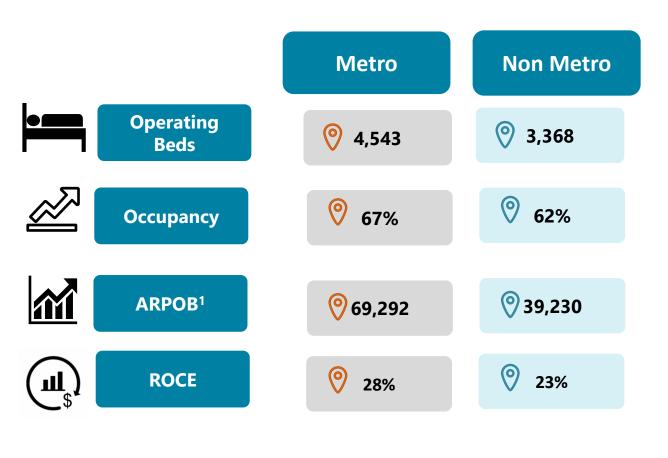

h potential** 

By 2025, Digital Will Transform India's Economy, Sector By Sector



\$\$170bn



Job & Skills





Agriculture



70bn



Education



\$50bn



Logistics

\$30bn



Retail

11.7X

\$35bn



Healthcare



\$10bn

...... aiding emergence of new technologies in Indian Healthcare



**FY15** 











Disease Management

**Telemedicine** 

**E-pharmacy** 

FY25P

Records

Management

Health & Wellness **Aggregation** 

Checker

Source: McKinsey Global Institute 'Digital India' report March 2019









Clinical Pioneers



Attractive Industry
Opportunity



**Engines** of Growth



Strong Financial & Operational Track Record



Prioritizing ESG



Annexure

# **Healthcare Services : Pillars for Growth**





# **Strengthening network across both Metros and Non-metros**







# **Expansion Plans**



| Project                     | Nature                            | Total<br>Beds | Census<br>Beds | Project Cost<br>(in Crs) | Remarks                                                                                                                                                                      |
|-----------------------------|-----------------------------------|---------------|----------------|--------------------------|------------------------------------------------------------------------------------------------------------------------------------------------------------------------------|
| Expected commisioning: FY25 |                                   |               |                |                          |