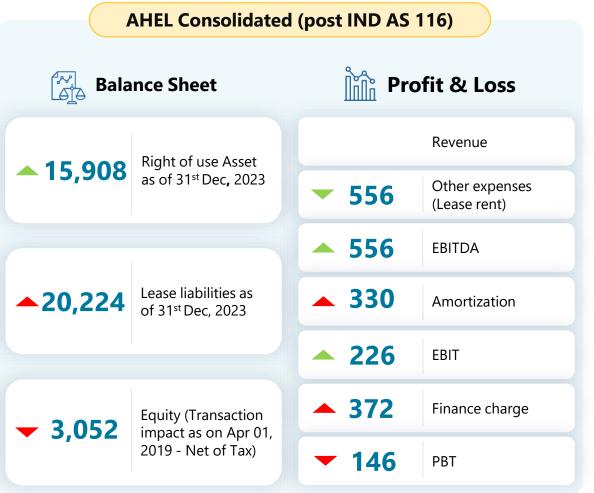

# **Consolidated Financials Q3FY24**

(₹ mio)

| ₹ Mio      |                                                                                                                                                                                                                                                                                                                                                                                       | Healthcare<br>Services | Diagnostics &<br>Retail Health<br>(AHLL) | Digital Health<br>& Pharmacy<br>Distribution<br>(AHE) | Consol |
|------------|---------------------------------------------------------------------------------------------------------------------------------------------------------------------------------------------------------------------------------------------------------------------------------------------------------------------------------------------------------------------------------------|------------------------|------------------------------------------|-------------------------------------------------------|--------|
|            | Total Revenues                                                                                                                                                                                                                                                                                                                                                                        | 24,636                 | 3,377                                    | 20,493                                                | 48,506 |
|            | EBITDA (Pre 24 7 Cost)                                                                                                                                                                                                                                                                                                                                                                | 5,860                  | 259                                      | 1,575                                                 | 7,694  |
|            | margin (%)                                                                                                                                                                                                                                                                                                                                                                            | 23.8%                  | 7.7%                                     | 7.7%                                                  | 15.9%  |
|            | 24/7 Operating Cost                                                                                                                                                                                                                                                                                                                                                                   |                        |                                          | -1,414                                                | -1,414 |
|            | ESOP(Non Cash expense)                                                                                                                                                                                                                                                                                                                                                                |                        |                                          | -142                                                  | -142   |
| O2EV24     | EBITDA                                                                                                                                                                                                                                                                                                                                                                                | 5,860                  | 259                                      | 19                                                    | 6,137  |
| Q3FY24     | margin (%)                                                                                                                                                                                                                                                                                                                                                                            | 23.8%                  | 7.7%                                     | 0.1%                                                  | 12.7%  |
|            | EBIT                                                                                                                                                                                                                                                                                                                                                                                  | 4,582                  | -11                                      | -104                                                  | 4,467  |
|            | margin (%)                                                                                                                                                                                                                                                                                                                                                                            | 18.6%                  | -                                        | -                                                     | 9.2%   |
|            | PBT                                                                                                                                                                                                                                                                                                                                                                                   | 4,104                  | -195                                     | -275                                                  | 3,633  |
|            | margin (%)                                                                                                                                                                                                                                                                                                                                                                            | 16.7%                  | -                                        | -                                                     | 7.5%   |
|            | PAT (Reported)                                                                                                                                                                                                                                                                                                                                                                        | 2,872                  | -143                                     | -276                                                  | 2,453  |
|            |                                                                                                                                                                                                                                                                                                                                                                                       |                        |                                          |                                                       |        |
|            |                                                                                                                                                                                                                                                                                                                                                                                       | 21,944                 | 3,114                                    | 17,578                                                | 42,636 |
|            | •                                                                                                                                                                                                                                                                                                                                                                                     | 5,428                  | 255                                      | 1,395                                                 | 7,078  |
|            |                                                                                                                                                                                                                                                                                                                                                                                       | 24.7%                  | 8.2%                                     | 7.9%                                                  | 16.6%  |
|            | , -                                                                                                                                                                                                                                                                                                                                                                                   |                        |                                          | -1,745                                                | -1,745 |
|            | EBITDA (Pre 24 7 Cost) margin (%) 24/7 Operating Cost ESOP(Non Cash expense) EBITDA margin (%) EBIT margin (%) PBT margin (%) PAT (Reported)  Total Revenues EBITDA (Pre 24 7 Cost) margin (%) 24/7 Operating Cost ESOP(Non Cash expense) EBITDA margin (%) EBIT margin (%) EBIT margin (%) PAT (Normalized for exceptional charge / write back) Add: Exceptional item PAT (Reported) |                        |                                          | -280                                                  | -280   |
| Q3FY23     | EBITDA                                                                                                                                                                                                                                                                                                                                                                                | 5,428                  | 255                                      | -629                                                  | 5,054  |
| Q31 123    | _                                                                                                                                                                                                                                                                                                                                                                                     | 24.7%                  | 8.2%                                     | <u> </u>                                              | 11.9%  |
|            | EBIT                                                                                                                                                                                                                                                                                                                                                                                  | 4,287                  | -25                                      | -742                                                  | 3,520  |
|            | margin (%)                                                                                                                                                                                                                                                                                                                                                                            | 19.5%                  | -                                        | -                                                     | 8.3%   |
|            | PBT                                                                                                                                                                                                                                                                                                                                                                                   | 3,767                  | -102                                     | -1,007                                                | 2,658  |
|            | margin (%)                                                                                                                                                                                                                                                                                                                                                                            | 17.2%                  | -                                        | -                                                     | 6.2%   |
|            | PAT (Normalized for exceptional charge / write back)1                                                                                                                                                                                                                                                                                                                                 | 2,644                  | -76                                      | -997                                                  | 1,570  |
|            | Add: Exceptional item                                                                                                                                                                                                                                                                                                                                                                 |                        |                                          |                                                       | -35    |
|            | PAT (Reported)                                                                                                                                                                                                                                                                                                                                                                        |                        |                                          |                                                       | 1,535  |
| YOY Growth |                                                                                                                                                                                                                                                                                                                                                                                       |                        |                                          |                                                       |        |
| Revenue    |                                                                                                                                                                                                                                                                                                                                                                                       | 12%                    | 8%                                       | 17%                                                   | 14%    |
| EBITDA     |                                                                                                                                                                                                                                                                                                                                                                                       | 8%                     | 2%                                       |                                                       | 21%    |

Overall Consolidated Revenue grew by 14% to ₹ 48,506 mio.

- HCS Revenue grew by **12%**
- AHLL grew by 8%
- Apollo HealthCo grew by **17%**

EBITDA grew by 21% to ₹ 6,137 mio.

Consolidated PAT grew by 56%<sup>1</sup>. Reported PAT grew by 60%