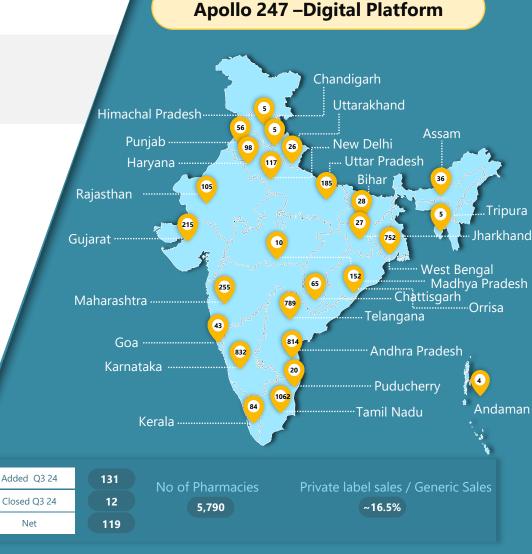

# Largest Omni-Channel Digital Health Offering

Apollo HealthCo Ltd (AHL)

**Apollo 247 – Digital Platform** 

As at Dec 31, 2023

~31Mn+ Registrations

~6.2 Lakh+
Daily Active Users

**~6,776** Doctors

Virtı

### **Digital Health & Pharmacy Distribution**

**5,790** Outlets

~16.55% Private label / Generic sales

~31mn+ Registered users

~6.700+ Doctors