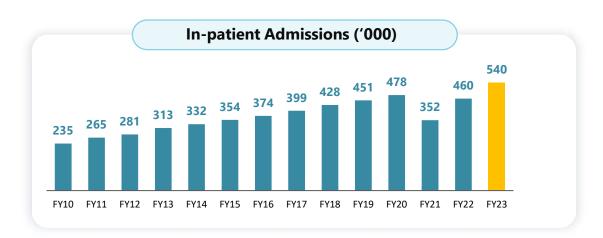

ia's Largest Integrated Healthcare System



Clinical Pioneers



Attractive Industry Opportunity



Engines of Growth



Strong
Financial &
Operational
Track Record



Prioritizing ESG



Annexure

# **Strong Growth in Revenues across Businesses**



FY23 **\$2.02 billion** 

Consolidated Revenue<sup>1</sup>

FY13-FY23

**CAGR (Consolidated Rev)** 

FY13-FY23 **14%** 

**CAGR (HCS incl AHLL)** 

FY13-FY23

20%

CAGR (Pharmacy)<sup>2</sup>



Total Consolidated Revenues (1) (₹Mn) | Revenue is net of fees paid to fee-for-service consultants in Hospitals | Revenues of Delhi is not consolidated under Ind AS due to joint control Others segment above includes AHLL & Apollo Munich till FY15 and post that only AHLL as Apollo Munich is not consolidated.

# ....Aided by Strong Operating Metrics











Note: All operating data for owned hospitals.

- (1) Bed Occupancy Rate: Total Occupied Bed Days/Total Operating Bed Days. Represents % of available hospital beds occupied by patients.
- (2) ALOS represents average number of days patients stay in our hospitals.
- (3) ARPOB (Net of doctor fees): Total Hospital Revenue/Patient Days (Total Occupancy in Numbers (Average Daily Census) x No of days).

Source: Company MIS reports

# ....and Healthy Return on Capital Employed







### **Driven by**

# Efficiency (Asset Turnover)

### **Efficient use of capital**

Strong project execution capabilities

Right mix of beds & medical

Higher utilization of key facilities & equipment

Quick ramp up of new hospitals—increasing patient flow & occupancy

### **Profitability**

### **Higher revenu