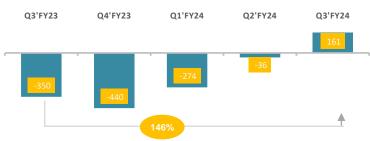

Overall Consolidated Revenue grew by 14% to ₹ 48,506 mio.

- HCS Revenue grew by **12%**
- AHLL grew by 8%
- Apollo HealthCo grew by **17%**

EBITDA grew by 21% to ₹ 6,137 mio.

Consolidated PAT grew by 56%<sup>1</sup>. Reported PAT grew by 60%