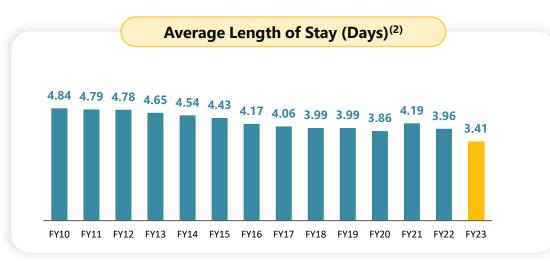

# ....Aided by Strong Operating Metrics

Note: All operating data for owned hospitals.

- (1) Bed Occupancy Rate: Total Occupied Bed Days/Total Operating Bed Days. Represents % of available hospital beds occupied by patients.
- (2) ALOS represents average number of days patients stay in our hospitals.
- (3) ARPOB (Net of doctor fees): Total Hospital Revenue/Patient Days (Total Occupancy in Numbers (Average Daily Census) x No of days).

Source: Company MIS reports