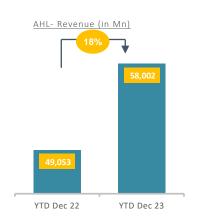

# **Consolidated Financials YTD Dec23**

(₹ mio)

| ₹Mio       |                                                                                                                                                                                                                                                                                                                                                                                                                                                                                                             | Healthcare<br>Services | Diagnostics &<br>Retail Health<br>(AHLL) | Digital Health<br>& Pharmacy<br>Distribution<br>(AHE) | Consol  |
|------------|-------------------------------------------------------------------------------------------------------------------------------------------------------------------------------------------------------------------------------------------------------------------------------------------------------------------------------------------------------------------------------------------------------------------------------------------------------------------------------------------------------------|------------------------|------------------------------------------|-------------------------------------------------------|---------|
|            | Total Revenues                                                                                                                                                                                                                                                                                                                                                                                                                                                                                              | 73,045                 | 10,107                                   | 58,002                                                | 141,153 |
|            | EBITDA (Pre 24 7 Cost)                                                                                                                                                                                                                                                                                                                                                                                                                                                                                      | 17,627                 | 809                                      | 4,635                                                 | 23,071  |
|            | margin (%)                                                                                                                                                                                                                                                                                                                                                                                                                                                                                                  | 24.1%                  | 8.0%                                     | 8.0%                                                  | 16.3%   |
|            | 24/7 Operating Cost                                                                                                                                                                                                                                                                                                                                                                                                                                                                                         |                        |                                          | -4,784                                                | -4,784  |
|            | Total Revenues  EBITDA (Pre 24 7 Cost)  margin (%)  24/7 Operating Cost  ESOP(Non Cash expense)  EBITDA  margin (%)  PBT  margin (%)  PAT (Reported)  Total Revenues  EBITDA (Pre 24 7 Cost)  margin (%)  24/7 Operating Cost  ESOP(Non Cash expense)  EBITDA  margin (%)  24/7 Operating Cost  ESOP(Non Cash expense)  EBITDA  margin (%)  EBIT  margin (%)  PBT  margin (%)  PBT  margin (%)  PAT (Normalized for exceptional charge / write back)1  Add: Exceptional item  PAT (Reported)                |                        |                                          | -785                                                  | -785    |
| VTD Dag22  | EBITDA                                                                                                                                                                                                                                                                                                                                                                                                                                                                                                      | 17,627                 | 809                                      | -934                                                  | 17,502  |
| TID Dec25  | margin (%)                                                                                                                                                                                                                                                                                                                                                                                                                                                                                                  | 24.1%                  | 8.0%                                     | -                                                     | 12.4%   |
|            | EBIT                                                                                                                                                                                                                                                                                                                                                                                                                                                                                                        | 13,915                 | -83                                      | -1,303                                                | 12,529  |
|            | margin (%)                                                                                                                                                                                                                                                                                                                                                                                                                                                                                                  | 19.1%                  | -                                        | -                                                     | 8.9%    |
|            | Total Revenues EBITDA (Pre 24 7 Cost) margin (%) 24/7 Operating Cost ESOP(Non Cash expense) EBITDA margin (%) EBIT margin (%) PBT margin (%) PAT (Reported)  Total Revenues EBITDA (Pre 24 7 Cost) margin (%) 24/7 Operating Cost ESOP(Non Cash expense) EBITDA margin (%) 24/7 Operating Cost ESOP(Non Cash expense) EBITDA margin (%) EBIT margin (%) PBT margin (%) PBT margin (%) PBT margin (%) PAT (Normalized for exceptional charge / write back)1 Add: Exceptional item PAT (Reported)  Growth nue | 12,458                 | -558                                     | -1,777                                                | 10,123  |
|            | margin (%)                                                                                                                                                                                                                                                                                                                                                                                                                                                                                                  | 17.1%                  | -                                        | -                                                     | 7.2%    |
|            | PAT (Reported)                                                                                                                                                                                                                                                                                                                                                                                                                                                                                              | 8,648                  | -420                                     | -1,779                                                | 6,448   |
|            |                                                                                                                                                                                                                                                                                                                                                                                                                                                                                                             |                        |                                          |                                                       |         |
|            |                                                                                                                                                                                                                                                                                                                                                                                                                                                                                                             | 64,823                 | 9,227                                    | 49,053                                                | 123,103 |
|            | •                                                                                                                                                                                                                                                                                                                                                                                                                                                                                                           | 15,984                 | 926                                      | 3,885                                                 | 20,795  |
|            | _                                                                                                                                                                                                                                                                                                                                                                                                                                                                                                           | 24.7%                  | 10.0%                                    | 7.9%                                                  | 16.9%   |
|            |                                                                                                                                                                                                                                                                                                                                                                                                                                                                                                             |                        |                                          | -4,681                                                | -4,681  |
|            | ·                                                                                                                                                                                                                                                                                                                                                                                                                                                                                                           |                        |                                          | -500                                                  | -500    |
| YTD Dec22  |                                                                                                                                                                                                                                                                                                                                                                                                                                                                                                             | 15,984                 | 926                                      | -1,296                                                | 15,615  |
|            | _                                                                                                                                                                                                                                                                                                                                                                                                                                                                                                           | 24.7%                  | 10.0%                                    | -                                                     | 12.7%   |
|            |                                                                                                                                                                                                                                                                                                                                                                                                                                                                                                             | 12,508                 | 166                                      | -1,621                                                | 11,053  |
|            | _                                                                                                                                                                                                                                                                                                                                                                                                                                                                                                           | 19.3%                  | 1.8%                                     | -                                                     | 9.0%    |
|            | PBT                                                                                                                                                                                                                                                                                                                                                                                                                                                                                                         | 10,882                 | -200                                     | -2,210                                                | 8,472   |
|            | margin (%)                                                                                                                                                                                                                                                                                                                                                                                                                                                                                                  | 16.8%                  | -                                        | -                                                     | 6.9%    |
|            | •                                                                                                                                                                                                                                                                                                                                                                                                                                                                                                           | 7,612                  | -149                                     | -2,149                                                | 5,315   |
|            | Add: Exceptional item                                                                                                                                                                                                                                                                                                                                                                                                                                                                                       |                        |                                          |                                                       | 1,431   |
|            | PAT (Reported)                                                                                                                                                                                                                                                                                                                                                                                                                                                                                              |                        |                                          |                                                       | 6,746   |
| YOY Growth |                                                                                                                                                                                                                                                                                                                                                                                                                                                                                                             |                        |                                          |                                                       |         |
| Revenue    |                                                                                                                                                                                                                                                                                                                                                                                                                                                                                                             | 13%                    | 10%                                      | 18%                                                   | 15%     |
| EBITDA     |                                                                                                                                                                                                                                                                                                                                                                                                                                                                                                             | 10%                    | -13%                                     | -                                                     | 12%     |