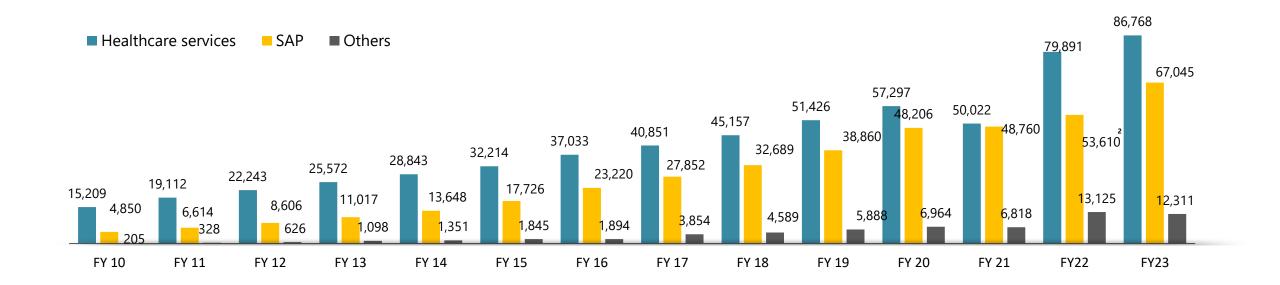

# **Strong Growth in Revenues across Businesses**

FY23 **\$2.02 billion** 

Consolidated Revenue<sup>1</sup>

FY13-FY23

**CAGR (Consolidated Rev)** 

FY13-FY23 **14%** 

**CAGR (HCS incl AHLL)** 

FY13-FY23

20%

CAGR (Pharmacy)<sup>2</sup>

Total Consolidated Revenues (1) (₹Mn) | Revenue is net of fees paid to fee-for-service consultants in Hospitals | Revenues of Delhi is not consolidated under Ind AS due to joint control Others segment above includes AHLL & Apollo Munich till FY15 and post that only AHLL as Apollo Munich is not consolidated.