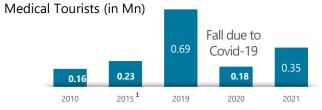

# "Heal in India" Global hub for medical and wellness tourism

### **HEAL IN INDIA**

Initiative, aims to promote Medical Value Travel in the Country.

The medical tourism market valued at USD 6 billion in 2020 fiscal year is expected to double by 2026

Growth in medical tourism expected primarily due to (i) Technologically advanced hospitals (ii) highly skilled doctors; (iii) lower cost of treatment and (iv) e-medical visas (v) holistic wellness - traditional healthcare therapies (Ayurveda & Yoga) combined with allopathic treatments

Treatments mostly sought after in India are high end treatments pertaining to complex ailments like heart surgery, knee implant, cosmetic surgery and dental care, due to the low costs of treatments in India