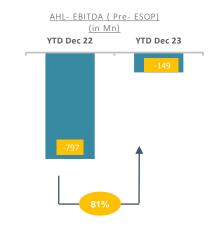

# **Consolidated Financials YTD Dec23**

(₹ mio)

| ₹Mio       |                                                                                                                                                                                                                                                                                                                                                                                                                                                                                                             | Healthcare<br>Services | Diagnostics &<br>Retail Health<br>(AHLL) | Digital Health<br>& Pharmacy<br>Distribution<br>(AHE) | Consol  |
|------------|-------------------------------------------------------------------------------------------------------------------------------------------------------------------------------------------------------------------------------------------------------------------------------------------------------------------------------------------------------------------------------------------------------------------------------------------------------------------------------------------------------------|------------------------|------------------------------------------|-------------------------------------------------------|---------|
|            | Total Revenues                                                                                                                                                                                                                                                                                                                                                                                                                                                                                              | 73,045                 | 10,107                                   | 58,002                                                | 141,153 |
|            | EBITDA (Pre 24 7 Cost)                                                                                                                                                                                                                                                                                                                                                                                                                                                                                      | 17,627                 | 809                                      | 4,635                                                 | 23,071  |
|            | margin (%)                                                                                                                                                                                                                                                                                                                                                                                                                                                                                                  | 24.1%                  | 8.0%                                     | 8.0%                                                  | 16.3%   |
|            | 24/7 Operating Cost                                                                                                                                                                                                                                                                                                                                                                                                                                                                                         |                        |                                          | -4,784                                                | -4,784  |
|            | Total Revenues  EBITDA (Pre 24 7 Cost)  margin (%)  24/7 Operating Cost  ESOP(Non Cash expense)  EBITDA  margin (%)  PBT  margin (%)  PAT (Reported)  Total Revenues  EBITDA (Pre 24 7 Cost)  margin (%)  24/7 Operating Cost  ESOP(Non Cash expense)  EBITDA  margin (%)  24/7 Operating Cost  ESOP(Non Cash expense)  EBITDA  margin (%)  EBIT  margin (%)  PBT  margin (%)  PBT  margin (%)  PAT (Normalized for exceptional charge / write back)1  Add: Exceptional item  PAT (Reported)                |                        |                                          | -785                                                  | -785    |
| VTD Dag22  | EBITDA                                                                                                                                                                                                                                                                                                                                                                                                                                                                                                      | 17,627                 | 809                                      | -934                                                  | 17,502  |
| TID Dec25  | margin (%)                                                                                                                                                                                                                                                                                                                                                                                                                                                                                                  | 24.1%                  | 8.0%                                     | -                                                     | 12.4%   |
|            | EBIT                                                                                                                                                                                                                                                                                                                                                                                                                                                                                                        | 13,915                 | -83                                      | -1,303                                                | 12,529  |
|            | margin (%)                                                                                                                                                                                                                                                                                                                                                                                                                                                                                                  | 19.1%                  | -                                        | -                                                     | 8.9%    |
|            | Total Revenues EBITDA (Pre 24 7 Cost) margin (%) 24/7 Operating Cost ESOP(Non Cash expense) EBITDA margin (%) EBIT margin (%) PBT margin (%) PAT (Reported)  Total Revenues EBITDA (Pre 24 7 Cost) margin (%) 24/7 Operating Cost ESOP(Non Cash expense) EBITDA margin (%) 24/7 Operating Cost ESOP(Non Cash expense) EBITDA margin (%) EBIT margin (%) PBT margin (%) PBT margin (%) PBT margin (%) PAT (Normalized for exceptional charge / write back)1 Add: Exceptional item PAT (Reported)  Growth nue | 12,458                 | -558                                     | -1,777                                                | 10,123  |
|            | margin (%)                                                                                                                                                                                                                                                                                                                                                                                                                                                                                                  | 17.1%                  | -                                        | -                                                     | 7.2%    |
|            | PAT (Reported)                                                                                                                                                                                                                                                                                                                                                                                                                                                                                              | 8,648                  | -420                                     | -1,779                                                | 6,448   |
|            |                                                                                                                                                                                                                                                                                                                                                                                                                                                                                                             |                        |                                          |                                                       |         |
|            |                                                                                                                                                                                                                                                                                                                                                                                                                                                                                                             | 64,823                 | 9,227                                    | 49,053                                                | 123,103 |
|            | •                                                                                                                                                                                                                                                                                                                                                                                                                                                                                                           | 15,984                 | 926                                      | 3,885                                                 | 20,795  |
|            | _                                                                                                                                                                                                                                                                                                                                                                                                                                                                                                           | 24.7%                  | 10.0%                                    | 7.9%                                                  | 16.9%   |
|            |                                                                                                                                                                                                                                                                                                                                                                                                                                                                                                             |                        |                                          | -4,681                                                | -4,681  |
|            | ·                                                                                                                                                                                                                                                                                                                                                                                                                                                                                                           |                        |                                          | -500                                                  | -500    |
| YTD Dec22  |                                                                                                                                                                                                                                                                                                                                                                                                                                                                                                             | 15,984                 | 926                                      | -1,296                                                | 15,615  |
|            | _                                                                                                                                                                                                                                                                                                                                                                                                                                                                                                           | 24.7%                  | 10.0%                                    | -                                                     | 12.7%   |
|            |                                                                                                                                                                                                                                                                                                                                                                                                                                                                                                             | 12,508                 | 166                                      | -1,621                                                | 11,053  |
|            | _                                                                                                                                                                                                                                                                                                                                                                                                                                                                                                           | 19.3%                  | 1.8%                                     | -                                                     | 9.0%    |
|            | PBT                                                                                                                                                                                                                                                                                                                                                                                                                                                                                                         | 10,882                 | -200                                     | -2,210                                                | 8,472   |
|            | margin (%)                                                                                                                                                                                                                                                                                                                                                                                                                                                                                                  | 16.8%                  | -                                        | -                                                     | 6.9%    |
|            | •                                                                                                                                                                                                                                                                                                                                                                                                                                                                                                           | 7,612                  | -149                                     | -2,149                                                | 5,315   |
|            | Add: Exceptional item                                                                                                                                                                                                                                                                                                                                                                                                                                                                                       |                        |                                          |                                                       | 1,431   |
|            | PAT (Reported)                                                                                                                                                                                                                                                                                                                                                                                                                                                                                              |                        |                                          |                                                       | 6,746   |
| YOY Growth |                                                                                                                                                                                                                                                                                                                                                                                                                                                                                                             |                        |                                          |                                                       |         |
| Revenue    |                                                                                                                                                                                                                                                                                                                                                                                                                                                                                                             | 13%                    | 10%                                      | 18%                                                   | 15%     |
| EBITDA     |                                                                                                                                                                                                                                                                                                                                                                                                                                                                                                             | 10%                    | -13%                                     | -                                                     | 12%     |