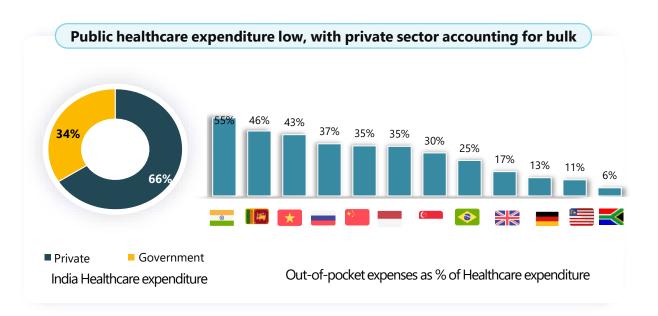

# **Hugely Under-Penetrated Market with Attractive Dynamics**

Private sector players are well-positioned to leverage opportunity given low contribution of government spending

Source: CRISIL research Jan 23

Note: Healthcare expenditure data as of 2019; Per-capita data at an international dollar rate, adjusted for purchasing-power parity from CRISIL Research Sep 22