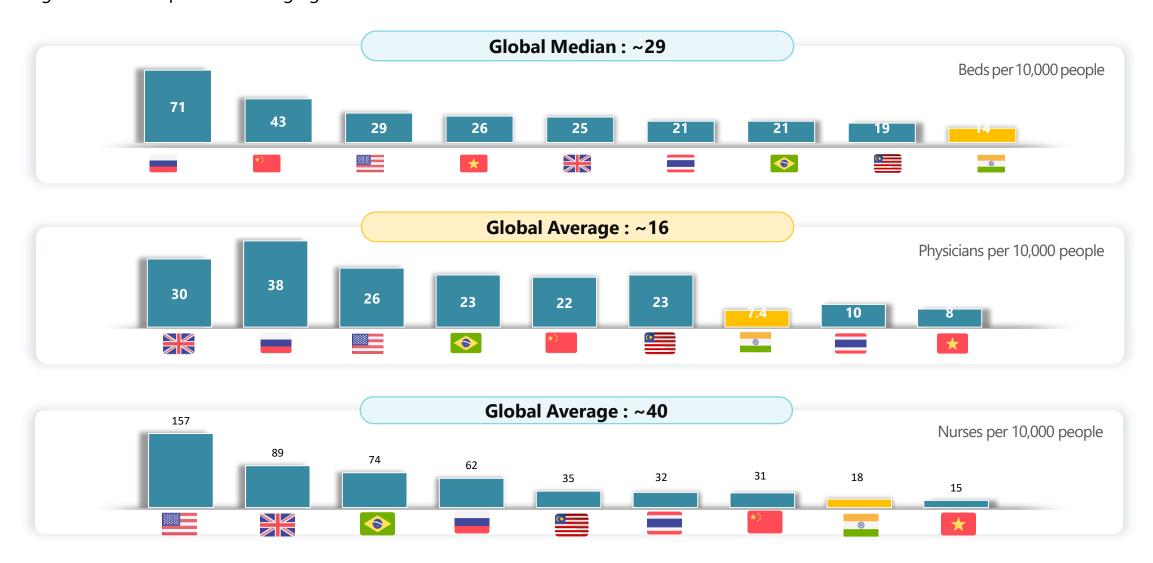

# **Hugely Under-Penetrated Market with Attractive Dynamics**

Private sector players are well-positioned to leverage opportunity given low contribution of government spending

Source: CRISIL research Jan 23

Note: Healthcare expenditure data as of 2019; Per-capita data at an international dollar rate, adjusted for purchasing-power parity from CRISIL Research Sep 22

# Infrastructure lag provides strong growth tailwinds

India lags other developed and emerging economies in healthcare infrastructure