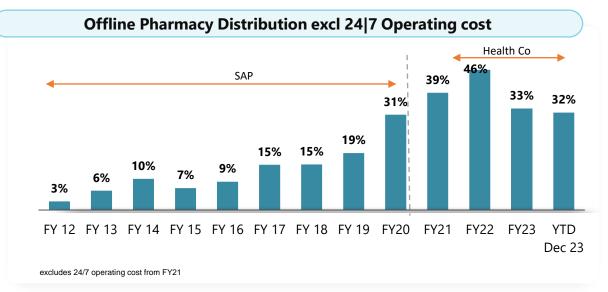

# **Strong Growth in Revenues across Businesses**

FY23 **\$2.02 billion** 

Consolidated Revenue<sup>1</sup>

FY13-FY23

**CAGR (Consolidated Rev)** 

FY13-FY23 **14%** 

**CAGR (HCS incl AHLL)** 

FY13-FY23

20%

CAGR (Pharmacy)<sup>2</sup>

Total Consolidated Revenues (1) (₹Mn) | Revenue is net of fees paid to fee-for-service consultants in Hospitals | Revenues of Delhi is not consolidated under Ind AS due to joint control Others segment above includes AHLL & Apollo Munich till FY15 and post that only AHLL as Apollo Munich is not consolidated.