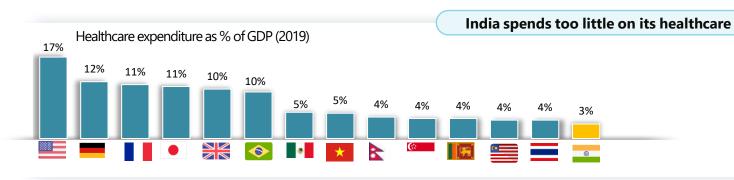

# **Hugely Under-Penetrated Market with Attractive Dynamics**

Private sector players are well-positioned to leverage opportunity given low contribution of government spending

Source: CRISIL research Jan 23

Note: Healthcare expenditure data as of 2019; Per-capita data at an international dollar rate, adjusted for purchasing-power parity from CRISIL Research Sep 22