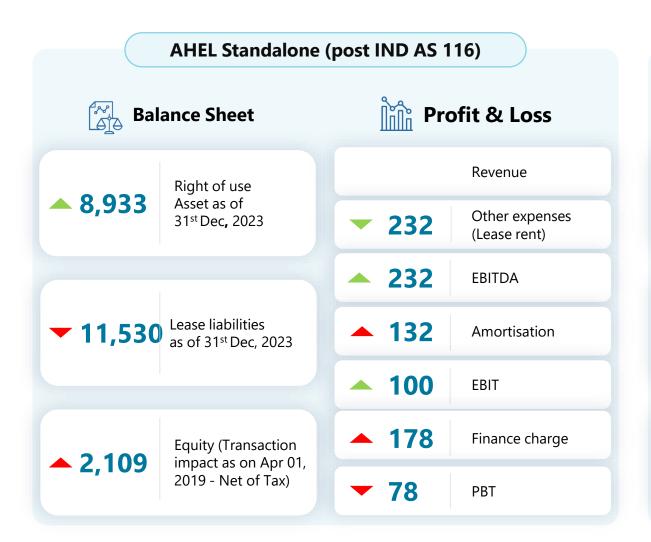

scription                              |                |
| Indraprastha Medical Corporation Ltd.        | Delhi, Noida | Hospital                                 | 22.03%         |
| Family Health Plan Ltd.                      | India        | TPA, Health Insurance                    | 49.00%         |
| ApoKos Rehab Pvt Ltd                         | Hyderabad    | Rehab Centre                             | 50.00%         |
| Stemcyte India Therapautics Pvt Ltd          | India        | Stemcell Banking                         | 37.75%         |
| Apollo Gleneagles PET-CT Pvt Ltd             | Hyderabad    | Diagnostics                              | 50.00%         |

© 2024 Apollo Hospitals Enterprise Ltd, All Rights Reserved

# IND AS - 116: Impact on P&L and Balance Sheet - Q3FY24







Note: Accounting increase in Assets & Liabilities in the Balance sheet (due to Right of Use Asset) optically supresses the ROCE and increases the leverage ratios. No real impact in actual business ROCE. Ind AS 116 applicable from Apr 01,2019.