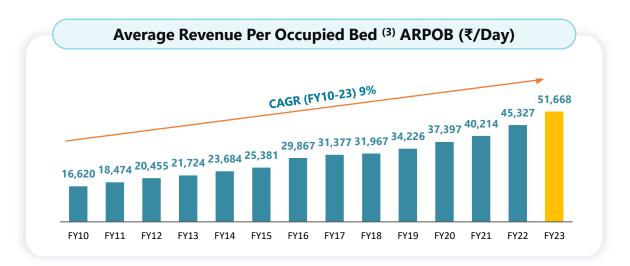

# ....Aided by Strong Operating Metrics

Note: All operating data for owned hospitals.

- (1) Bed Occupancy Rate: Total Occupied Bed Days/Total Operating Bed Days. Represents % of available hospital beds occupied by patients.
- (2) ALOS represents average number of days patients stay in our hospitals.
- (3) ARPOB (Net of doctor fees): Total Hospital Revenue/Patient Days (Total Occupancy in Numbers (Average Daily Census) x No of days).

Source: Company MIS reports