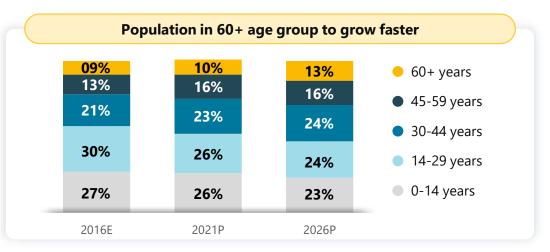

# **Rapid Demand Growth Driven by**

Demographic shifts, Changing consumption patterns, increasing affordability and favorable regulatory environment

# Pradhan Mantri Jan Arogya Yojana adds a demand impetus ~24,000+ Hospitals Treatments since September 2018 Strategic partnerships to spread awareness, technology partnership and industry partnerships