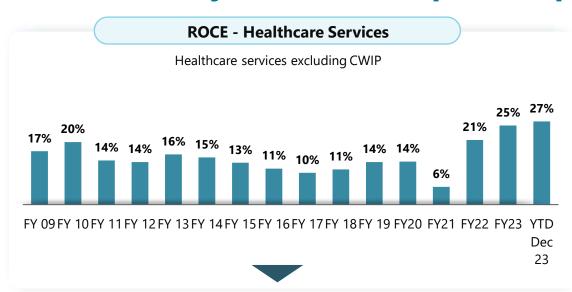

# ....and Healthy Return on Capital Employed

### **Driven by**

# ROCE - Consolidated Segment Capital employed ROCE HCS (excl CWIP) ₹69,905 27% Pharmacy Distribution¹ ₹17,753 32% AHEL Consolidated² ₹83,545 20%

1 ROCE = EBIT of Offline Pharmacy Distribution / Capital Employed of Offline Pharmacy Distribution 2 Includes Capital Employed of : AHLL ₹1,963 mio & Apollo 24|7 (₹6,075) mio ; Excludes CWIP ₹ 7,882 mio (towards new projects under development )