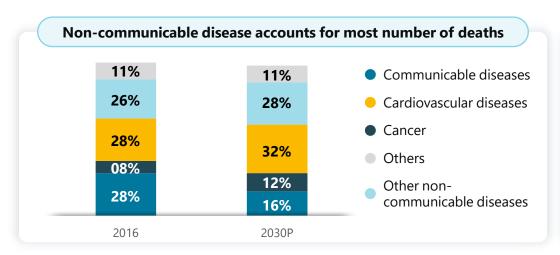

# **Hugely Under-Penetrated Market with Attractive Dynamics**

Private sector players are well-positioned to leverage opportunity given low contribution of government spending

Source: CRISIL research Jan 23

Note: Healthcare expenditure data as of 2019; Per-capita data at an international dollar rate, adjusted for purchasing-power parity from CRISIL Research Sep 22

# Infrastructure lag provides strong growth tailwinds

India lags other developed and emerging economies in healthcare infrastructure