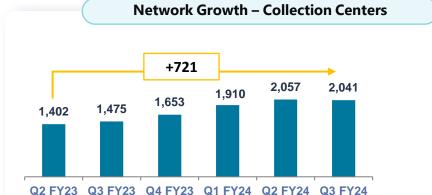

### India's Leading Retail Healthcare Network

286 primary clinics, 152 dental clinics, 70 sugar clinics, 29 birthing centers, 129 dialysis centers, 22 surgery centers, 2142 diagnostic collection centers

286 70 152 29 22 2,142 129 2,830 **Primary Clinics Sugar Clinics Dental Clinics** Birthing Centers<sup>1</sup> Spectra<sup>1</sup> **Diagnostics Dialysis No of Care Sites** 

1Includes BOMA (1 BOMA in Birthing Centers (Cradle & IVF) 11 BOMA in Spectra)