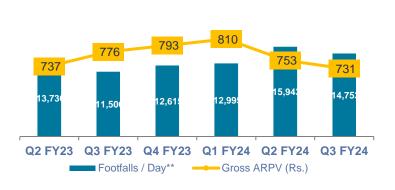

HCS Revenue grew by 12% in Q3FY24(Volume grew by 7.7% excluding Institutional segment)

Self pay and Insurance grew by 13% in Revenue vs Q3FY23

ARPOB¹ grew by **10%** to **₹56,368** in **Q3FY24**; ₹56,823, growth of 11% in YTD Dec23