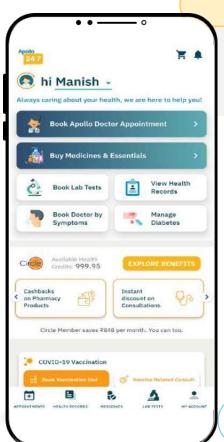

# Largest Omni-Channel Digital Health Offering

Apollo HealthCo Ltd (AHL)

**Apollo 247 – Digital Platform** 

As at Dec 31, 2023

~31Mn+ Registrations

~6.2 Lakh+
Daily Active Users

**~6,776** Doctors

Virtı

Virtual Doctor Consultation

Online Medicine delivery

Online Diagnostic Booking

Patient e-health records

Condition management

Health Insurance

Daily Consultations
14,000+

Daily Medicine orders **38,000+** 

Daily sample collections ~2300