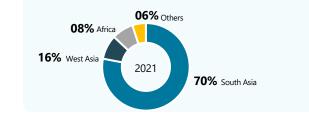

# India is fast emerging as a major medical tourist destination

Break up of medical Tourists by major region of origin

| Ailments (US\$)         | US      | Korea         | Singapore | Thailand | India |
|-------------------------|---------|---------------|-----------|----------|-------|
| Hip replacement         | 50,000  | 14,120        | 12,000    | 7,879    | 7,000 |
| Knee Replacement        | 50,000  | 19,800 13,000 |           | 12,297   | 6,200 |
| Heart bypass            | 144,000 | 28,900        | 18,500    | 15,121   | 5,200 |
| Angioplasty             | 57,000  | 15,200        | 13,000    | 3,788    | 3,300 |
| Heart valve replacement | 170,000 | 43,500        | 12,500    | 21,212   | 5,500 |
| Dental implant          | 2,800   | 4,200         | 1,500     | 3,636    | 1,000 |