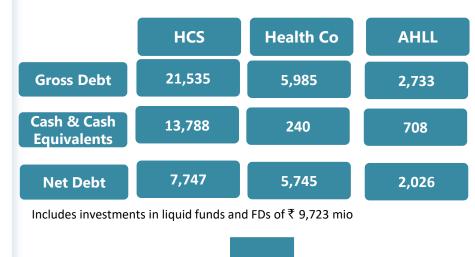

# ROCE - Consolidated Segment Capital employed ROCE HCS (excl CWIP) ₹69,905 27% Pharmacy Distribution¹ ₹17,753 32% AHEL Consolidated² ₹83,545 20%

1 ROCE = EBIT of Offline Pharmacy Distribution / Capital Employed of Offline Pharmacy Distribution 2 Includes Capital Employed of : AHLL ₹1,963 mio & Apollo 24|7 (₹6,075) mio ; Excludes CWIP ₹ 7,882 mio (towards new projects under development )