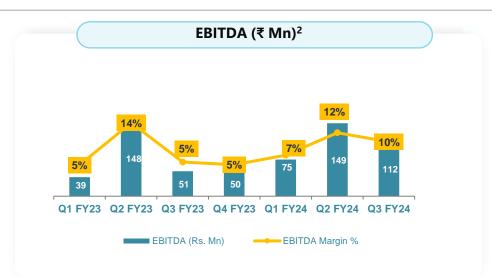

Overall Consolidated Revenue grew by 14% to ₹ 48,506 mio.

- HCS Revenue grew by **12%**
- AHLL grew by 8%
- Apollo HealthCo grew by **17%**

EBITDA grew by 21% to ₹ 6,137 mio.

Consolidated PAT grew by 56%<sup>1</sup>. Reported PAT grew by 60%