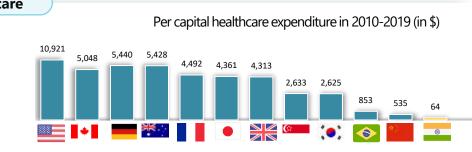

# **Hugely Under-Penetrated Market with Attractive Dynamics**

Private sector players are well-positioned to leverage opportunity given low contribution of government spending

Source: CRISIL research Jan 23

Note: Healthcare expenditure data as of 2019; Per-capita data at an international dollar rate, adjusted for purchasing-power parity from CRISIL Research Sep 22